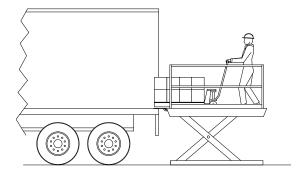

#### **Truck owners can speed up truck turnaround time!**

- 1. Trucks earn money by moving, not standing still during loading and unloading.
- 2. Unloading a semi at buildings with no docks or low docks can take 2 men 2 hrs.
- 3. Unloading the same truck using an Advance dock lift can take 1 man as little as 30 to 45 minutes.
- 4. Similar percentage savings can be attained with city delivery trucks.
- 5. This can yield more deliveries per truck every day!

## **Building tenants' savings are huge!**

- 1. Labor man hours for truck unloading can be reduced from 4 to less than 1, which is more than a 300% labor hour savings.
- 2. Less unloading time means less loss of heat or air conditioning through open doors.
- 3. Level loading with Advance dock lifts is much safer than hand unloading, which means there is far less risk of worker injuries and workers' compensation claims.
- 4. Level loading with Advance dock lifts reduces the chance of damaged goods.
- 5. Level loading with Advance dock lifts allows easier loading of back-haul items.

When there is <u>no</u> loading dock or the dock is <u>too high</u> or <u>too low</u> to match a truck height