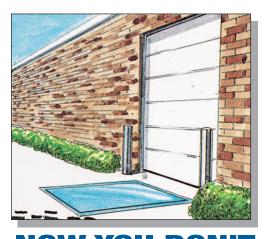

# **DISAPPEARING DOCK LIFT**

**NOW YOU SEE IT**  *AN ADVANCE DOCK LIFT IS THE ONLY EQUIPMENT THAT CAN SERVICE ALL TRUCKS.* 

- WHITE PAPER (SELECTION GUIDE)
- ARCHITECTURAL SPECIFICATIONS

• LIFT SPECIFICATIONS SHEETS