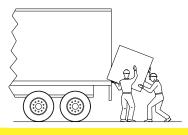

#### **DOCK LIFTS VERSUS NOTHING:**

Unloading trucks without any equipment is very slow and puts dock personnel at risk for shoulder, back and metatarsal injuries. Also, goods may be damaged.