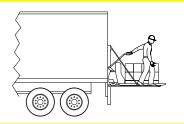

#### **DOCK LIFTS VERSUS NOTHING:**

Unloading trucks without any equipment is very slow and puts dock personnel at risk for shoulder, back and metatarsal injuries. Also, goods may be damaged.

# ADVANCE DOCK LIFTS CAN PROVIDE TRUCK OWNERS AND BUILDING OWNERS BIG SAVINGS!

#### **Truck owners can speed up truck turnaround time!**

- 1. Trucks earn money by moving, not standing still during loading and unloading.
- 2. Unloading a semi at buildings with no docks or low docks can take 2 men 2 hrs.
- 3. Unloading the same truck using an Advance dock lift can take 1 man as little as 30 to 45 minutes.
- 4. Similar percentage savings can be attained with city delivery trucks.
- 5. This can yield more deliveries per truck every day!

## **Building tenants' savings are huge!**

- 1. Labor man hours for truck unloading can be reduced from 4 to less than 1, which is more than a 300% labor hour savings.
- 2. Less unloading time means less loss of heat or air conditioning through open doors.
- 3. Level loading with Advance dock lifts is much safer than hand unloading, which means there is far less risk of worker injuries and workers' compensation claims.
- 4. Level loading with Advance dock lifts reduces the chance of damaged goods.
- 5. Level loading with Advance dock lifts allows easier loading of back-haul items.