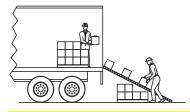

#### **DOCK LIFTS VERSUS CONVEYOR UNLOADING:**

Conveyor unloading is 2 to 3 times slower than using a dock lift. It leaves personnel at risk of shoulder, back and metatarsal injuries and goods are at risk.