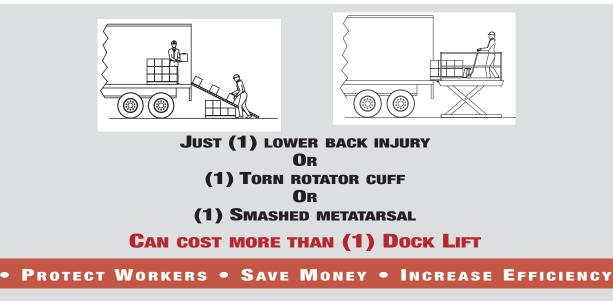

#### **DOCK LIFTS VERSUS NOTHING:**

Unloading trucks without any equipment is very slow and puts dock personnel at risk for shoulder, back and metatarsal injuries. Also, goods may be damaged.

#### **DOCK LIFTS VERSUS CONVEYOR UNLOADING:**

Conveyor unloading is 2 to 3 times slower than using a dock lift. It leaves personnel at risk of shoulder, back and metatarsal injuries and goods are at risk.

#### **DOCK LIFTS VERSUS TRUCK TAILGATES:**

Tailgates and their maintenance are more expensive than dock lifts. Tailgates reduce truck payload and increase vehicle wear. Tailgate platforms are smaller and do not offer handrail protection available on dock lifts, more risk for operators and cargo.

#### **DOCK LIFTS VERSUS DOCK LEVELERS:**

Dock levelers can only serve a limited range of truck heights (usually 8") so they cannot serve all size trucks. An Advance dock lift can service any size truck without limitations.