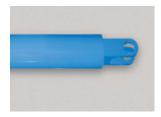

# **SPECIAL FEATURES & BENEFITS**

- All of the controllers are Underwriter Laboratory listed assemblies.
- ▶ These units are fully primed and finished with a baked enamel finish.
- ▶ The cylinders are machine grade.
- All pressure hoses are double wire braid with JIC fittings.
- ▶ The reservoirs are mild steel.
- ▶ These units conform to all applicable ANSI codes.

### FEATURE DETAILS

► UL Listed Control Panel

► Machine Grade Cylinder

Double Wire
Braid Hose

**▶** Power Unit