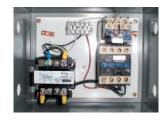

# **SPECIAL FEATURES & BENEFITS**

- All of the controllers are Underwriter Laboratory listed assemblies.
- ▶ These units are fully primed and finished with a baked enamel finish.
- ▶ The cylinders are machine grade.
- All pressure hoses are double wire braid with JIC fittings.
- ▶ The reservoirs are mild steel.
- ▶ These units conform to all applicable ANSI codes.

### FEATURE DETAILS

► UL Listed Control Panel

► Machine Grade Cylinder

Double Wire
Braid Hose

**▶** Power Unit