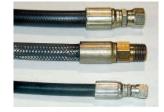

# **SPECIAL FEATURES & BENEFITS**

- All of the controllers are Underwriter Laboratory listed assemblies.
- ▶ These units are fully primed and finished with a baked enamel finish.
- ▶ The cylinders are machine grade.
- All pressure hoses are double wire braid with JIC fittings.
- ▶ The reservoirs are mild steel.
- ▶ These units conform to all applicable ANSI codes.

### FEATURE DETAILS

► UL Listed Control Panel

► Machine Grade Cylinder

Double Wire
Braid Hose

**▶** Power Unit