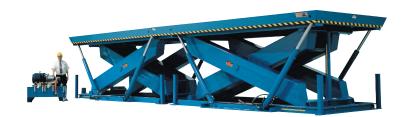

# MODEL JDL-19164 DOUBLE LONG JUMBO SCISSORS LIFT

## 2 Years Parts & Labor/10 Years Structural Warranty

For extremely large loads, our Jumbo Double lift tables not only handle long loads but can also lift up to 60,000 lbs. The double scissors leg sets add safety and stability as the platform lifts these large loads.

#### ISO 9001:2015 Certified

Capacity: 60,000 lbs.
Platform Size: 9 x 35 ft.
Max. End: 45,000 lbs.
Loading Sides: 25,000 lbs.
Travel: 60 in.

Lowered Height: 45 in. Raised Height: 105 in. Approx. Speed Up: 37 sec.

**External Motor: 40 HP** 

Shipping Weight: 46,500 lbs.

60,000 lb. Capacity - 9 x 35 ft. Platform