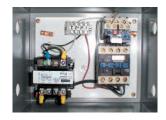

# **SPECIAL FEATURES & BENEFITS**

- All of the controllers are Underwriter Laboratory listed assemblies.
- ▶ These units are fully primed and finished with a baked enamel finish.
- The cylinders are machine grade.
- ▶ All pressure hoses are double wire braid with JIC fittings.
- The reservoirs are mild steel.
- ▶ These units conform to all applicable ANSI codes.

### FEATURE DETAILS

▶ UL Listed Control Panel

► Machine Grade Cylinder

► Double Wire Braid Hose

**▶** Power Unit