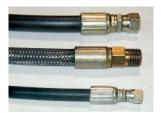

# **SPECIAL FEATURES & BENEFITS**

- All of the controllers are Underwriter Laboratory listed assemblies.
- ▶ These units are fully primed and finished with a baked enamel finish.
- The cylinders are machine grade.
- ▶ All pressure hoses are double wire braid with JIC fittings.
- The reservoirs are mild steel.
- ▶ These units conform to all applicable ANSI codes.

### FEATURE DETAILS

▶ UL Listed Control Panel

► Machine Grade Cylinder

► Double Wire Braid Hose

**▶** Power Unit