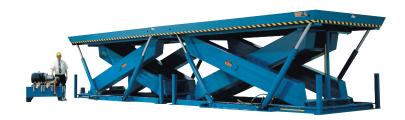

# MODEL JDL-12646 DOUBLE LONG JUMBO SCISSORS LIFT

## 2 Years Parts & Labor/10 Years Structural Warranty

For extremely large loads, our Jumbo Double lift tables not only handle long loads but can also lift up to 60,000 lbs. The double scissors leg sets add safety and stability as the platform lifts these large loads.

#### ISO 9001:2015 Certified

Capacity: 20,000 lbs.
Platform Size: 8'6" x 50'
Max. End: 8,000 lbs.
Loading Sides: 8,000 lbs.

Travel: 99 in.

Lowered Height: 33 in.

Raised Height: 132 in.

Approx. Speed Up: 124 sec.
External Motor: 10 HP

Shipping Weight: 25,000 lbs.

20,000 lb. Capacity - 8'6" x 50 ft. Platform