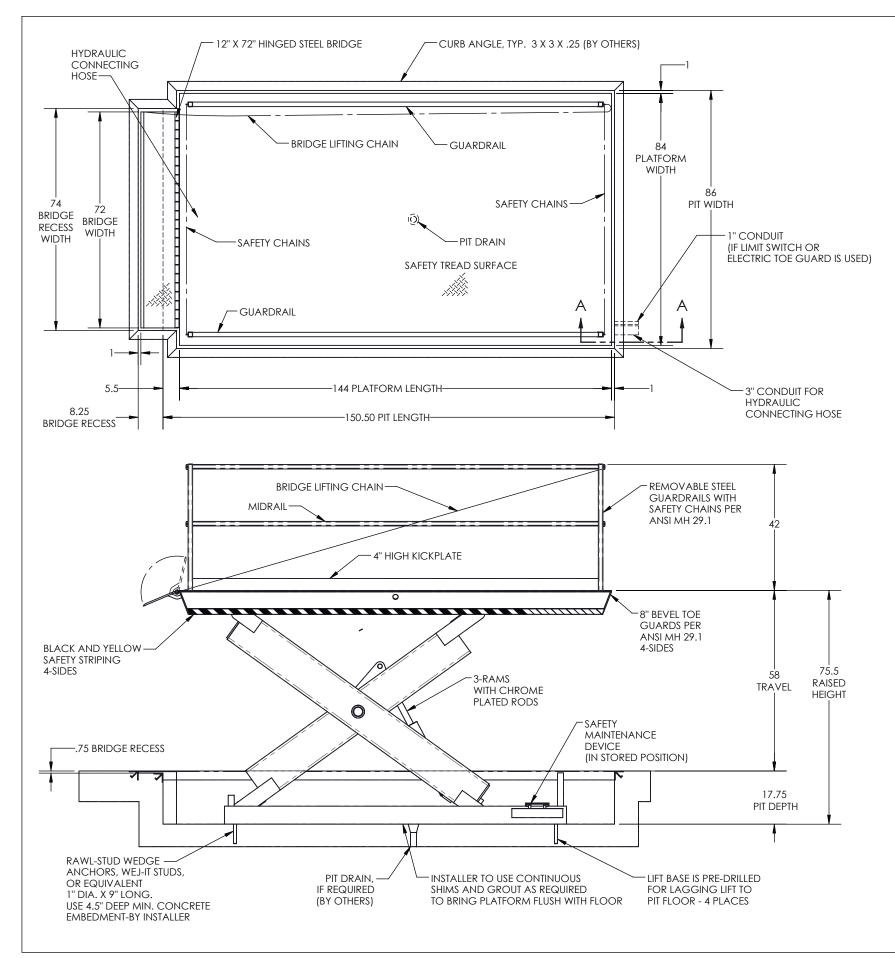

## **GENERAL NOTES:**

- 1. ALL AXLES AND SHAFTS ARE CHROME PLATED.
- 2. ALL ROLLERS AND PIVOT POINTS ARE EQUIPPED WITH TEFLON SELF-LUBRICATING BEARINGS.
- 3. ADVANCE LIFTS, INC. TO SUPPLY 10 GALLONS OF A MULTI VISCOSITY ISO-46 GROUP II BASE OIL AND (1) 20'.5" EXTRA HEAVY DOUBLE WIRE BRAID HOSE (SAE 100R2) FOR THE POWER UNIT TO THE EQUIPMENT CONNECTION WITH .5" JIC FEMALE SWIVEL FITTINGS ON THE ENDS.
- 4. REINFORCE CONCRETE TO SUIT LOCAL SOIL CONDITIONS PLUS YOUR DESIRED SAFETY FACTORS.
- 5. OVERALL POWER UNIT SIZE: 26" WIDE X 22" LONG X 21" HIGH (INCLUDING MOTOR AND BRACKETS FOR WALL MOUNTING).
- 6. CONCRETE WORK, REINFORCING, BUILDING MODIFICATIONS, PIPING, ELECTRICAL WIRING, EMBEDDED ITEMS, INSTALLATION, ETC. (BY OTHERS)
- 7. ADVANCE LIFTS, INC. TO SUPPLY:
- (1) 20' LG. PUSHBUTTON COILCORD.
   20' LENGTH .25" I.D. HYDRAULIC HOSE WITH .25"
  FEMALE JIC SWIVEL FITTINGS ON THE ENDS FOR THE
  VENT LINE CONNECTION FROM THE BASEFRAME
  TO THE POWER UNIT.
- INSTALLATION PACKAGE AS OUTLINED IN GENERAL NOTE #3.
- 8. FINISH: BLUE PAINT
- 9. PIT DIMENSION TOLERANCES ARE PLUS .25", MINUS 0" (+.25", -0").
- 10. TYPICAL ELECTRICAL DIAGRAM: E22-1471 TYPICAL HYDRAULIC DIAGRAM: H13-347

## SPECIFICATIONS:

CAPACITY: 20,000 LBS MAX. LIFTING CAPACITY
16,000 LBS MAX. AXLE CAPACITY ENDS
14,000 LBS MAX. AXLE CAPACITY SIDES

PLATFORM: 84" WIDE X 144" LONG SAFETY TREAD DECK REMOVABLE STEEL GUARDRAILS 12" LONG X 72" WIDE HINGED STEEL BRIDGE

ALL WITH CHAINS BEVEL TOE GUARDS SAFETY STRIPING

SPEED: 8 FPM

TRAVEL: 58" (FROM A 17 1/2" LOWERED HEIGHT)

LOWERED HEIGHT: 17 1/2"

POWER UNIT: 7 1/2 HP MOTOR 230V 60 Hz 3PH (REMOTE FROM LIFT)

CONTROL: UP-DOWN WEATHER-PROOF PUSHBUTTON STATION, PENDANT TYPE NEMA 1, 3, 3R, 4, 4X.

IN NEMA 12 ENCLOSURE : MAGNETIC STARTER, W/ OVERLOAD

230V TO 24 V CONTROL TRANSFORMER

APPROXIMATE SHIPPING WEIGHT: 8,000 LBS

DIMENSIONS SHOWN IN INCHES AND WEIGHTS SHOWN IN POUNDS UNLESS OTHERWISE NOTED

| ADVA                   | N | CE | Advance Lifts, Inc<br>LIFTS 701 S. Kirk Road<br>St. Charles, IL 6017 | Phono<br>4 Fax: | e : 630-<br>630- | -584-988<br>-584-6837 |
|------------------------|---|----|----------------------------------------------------------------------|-----------------|------------------|-----------------------|
| SCALE NTS              |   |    | REVISIONS                                                            |                 | BY               | DATE                  |
| DATE XX/XX/XX          | Х | Χ  |                                                                      |                 | X                | X                     |
| DR'N XXX               |   |    |                                                                      |                 |                  |                       |
| JOB #XXX               |   |    |                                                                      |                 |                  |                       |
| JOB NAME XXXXX         |   |    |                                                                      |                 |                  |                       |
| MODEL 3650 DOCKLIFT B- |   |    |                                                                      |                 |                  | REV.                  |