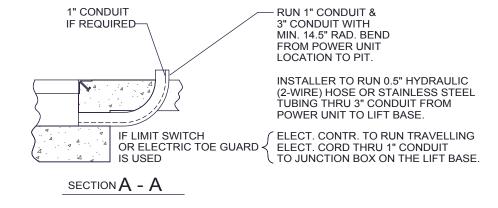

## **GENERAL NOTES:**

- 1. ALL AXLES AND SHAFTS ARE CHROME PLATED.
- 2. ALL ROLLERS AND PIVOT POINTS ARE EQUIPPED WITH TEFLON SELF-LUBRICATING BEARINGS.
- 3. ADVANCE LIFTS, INC. TO SUPPLY 10 GALLONS OF A MULTI VISCOSITY ISO-46 GROUP II BASE OIL AND (1) 20'.5" EXTRA HEAVY DOUBLE WIRE BRAID HOSE (SAE 100R2) FOR THE POWER UNIT TO THE EQUIPMENT CONNECTION WITH .5" JIC FEMALE SWIVEL FITTINGS ON THE ENDS.
- 4. REINFORCE CONCRETE TO SUIT LOCAL SOIL CONDITIONS PLUS YOUR DESIRED SAFETY FACTORS.
- 5. OVERALL POWER UNIT SIZE: 26" WIDE X 22" LONG X 21" HIGH (INCLUDING MOTOR AND BRACKETS FOR WALL MOUNTING).
- 6. CONCRETE WORK, REINFORCING, BUILDING MODIFICATIONS, PIPING, ELECTRICAL WIRING, EMBEDDED ITEMS, INSTALLATION, ETC. (BY OTHERS)
- 7. ADVANCE LIFTS, INC. TO SUPPLY:
- (1) 20' LG. PUSHBUTTON COILCORD.
   20' LENGTH .25" I.D. HYDRAULIC HOSE WITH .25"
  FEMALE JIC SWIVEL FITTINGS ON THE ENDS FOR THE
  VENT LINE CONNECTION FROM THE BASEFRAME
  TO THE POWER UNIT.
- INSTALLATION PACKAGE AS OUTLINED IN GENERAL NOTE #3.
- 8. FINISH: BLUE PAINT
- 9. PIT DIMENSION TOLERANCES ARE PLUS .25", MINUS 0" (+.25", -0").
- 10. TYPICAL ELECTRICAL DIAGRAM: E22-1471 TYPICAL HYDRAULIC DIAGRAM: H13-347