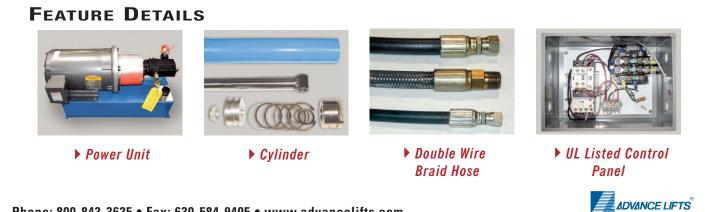

# **SPECIAL FEATURES & BENEFITS**

- All models are equipped with a hinged bridge with a pull back chain.
- All T2 & T3 units are equipped with hot dip galvanized base frames.
- All of the electrical controllers are Underwriters Laboratories approved assemblies.
- Each unit is washed with phosphoric acid, fully primed and then finished with baked enamel.
- All cylinders are machine grade with clear plastic return lines & internal mechanical stops.
- These units conform to all applicable ANSI codes.