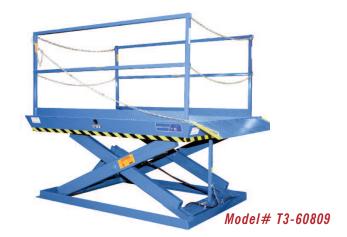

# MODEL T3-60809 RECESSED DOCK LIFT

2 Year Parts & Labor/10 Year Structural Warranty

These are by far the most popular size Disappearing Dock lifts sold. They are sized to handle pallet jacks, four-wheel carts or dolly trucks. They are also used for dock to ground access.

## ISO 9001:2015 Certified

Capacity: 6,000 lbs. Axle Capacity Ends: 3,650 lbs. Axle Capacity Sides: 2,600 lbs. Platform Size: 8 x 9 ft. Lowered Height: 8 in. **5 HP Motor** Approx. 10 FPM 58" Travel Shipping Weight: 3,015 lbs.

# **SPECIAL FEATURES & BENEFITS**

- All models are equipped with a hinged bridge with a pull back chain.
- All T2 & T3 units are equipped with hot dip galvanized base frames.
- All of the electrical controllers are Underwriters Laboratories approved assemblies.
- Each unit is washed with phosphoric acid, fully primed and then finished with baked enamel.
- All cylinders are machine grade with clear plastic return lines & internal mechanical stops.
- These units conform to all applicable ANSI codes.