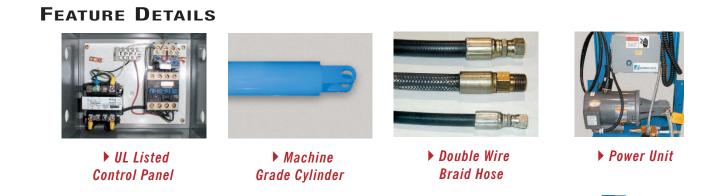

## **SPECIAL FEATURES & BENEFITS**

- All of the controllers are Underwriter Laboratory listed assemblies.
- These units are fully primed and finished with a baked enamel finish.
- > The cylinders are machine grade.
- All pressure hoses are double wire braid with JIC fittings.
- The reservoirs are mild steel.
- These units conform to all applicable ANSI codes.