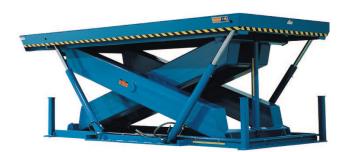

## MODEL JSL-18649 JUMBO SCISSORS LIFT

2 Years Parts & Labor/10 Years Structural Warranty

When you need a lift table that can handle a load of up to 20 ft. long and weighing up to 40,000 lbs. you need a Jumbo Single lift table. These units will provide the power needed to lift large, cumbersome loads as much as 72".

ISO 9001:2015 Certified

Capacity: 30,000 lbs. Platform Size: 10 x 15 ft. Max. End: 24,000 lbs. Loading Sides: 21,000 lbs. Travel: 58 in. Lowered Height: 30 in. Raised Height: 88 in. Approx. Speed Up: 36 sec. External Motor: 25 HP Shipping Weight: 16,500 lbs.