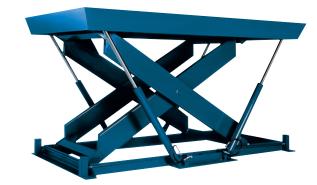

## MODEL JSL-17959 JUMBO SCISSORS LIFT

2 Years Parts & Labor/10 Years Structural Warranty

When you need a lift table that can handle a load of up to 20 ft. long and weighing up to 40,000 lbs. you need a Jumbo Single lift table. These units will provide the power needed to lift large, cumbersome loads as much as 72".

ISO 9001:2015 Certified

Capacity: 12,000 lbs. Platform Size: 10 x 14 ft. Max. End: 9,600 lbs. Loading Sides: 8,400 lbs. Travel: 58 in. Lowered Height: 16.5 in. Raised Height: 74.5 in. Approx. Speed Up: 36 sec. External Motor: 7.5 HP Shipping Weight: 10,100 lbs.