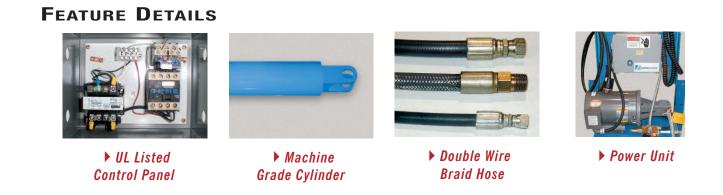

## **SPECIAL FEATURES & BENEFITS**

- All of the controllers are Underwriter Laboratory listed assemblies.
- These units are fully primed and finished with a baked enamel finish.
- > The cylinders are machine grade.
- All pressure hoses are double wire braid with JIC fittings.
- The reservoirs are mild steel.
- These units conform to all applicable ANSI codes.