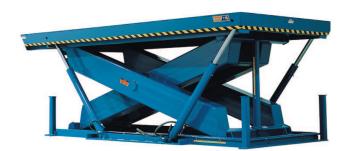

## MODEL JSL-16050 JUMBO SCISSORS LIFT

2 Years Parts & Labor/10 Years Structural Warranty

When you need a lift table that can handle a load of up to 20 ft. long and weighing up to 40,000 lbs. you need a Jumbo Single lift table. These units will provide the power needed to lift large, cumbersome loads as much as 72".

ISO 9001:2015 Certified

Capacity: 25,000 lbs. Platform Size: 12 x 20 ft. Max. End: 20,000 lbs. Loading Sides: 17,500 lbs. Travel: 58 in. Lowered Height: 30 in. Raised Height: 88 in. Approx. Speed Up: 72 sec. External Motor: 10 HP Shipping Weight: 18,000 lbs.

25,000 lb. Capacity - 12 x 20 ft. Platform