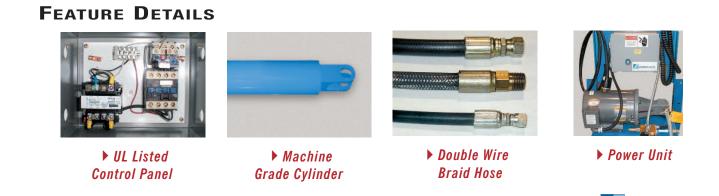

## **SPECIAL FEATURES & BENEFITS**

- All of the controllers are Underwriter Laboratory listed assemblies.
- These units are fully primed and finished with a baked enamel finish.
- > The cylinders are machine grade.
- All pressure hoses are double wire braid with JIC fittings.
- The reservoirs are mild steel.
- These units conform to all applicable ANSI codes.