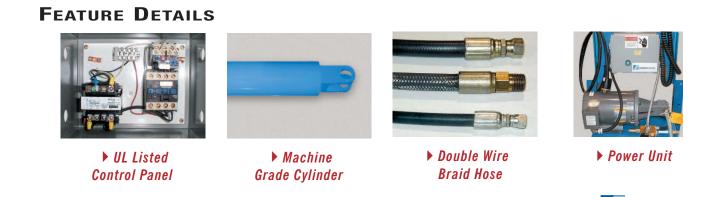

## **SPECIAL FEATURES & BENEFITS**

- All of the controllers are Underwriter Laboratory listed assemblies.
- These units are fully primed and finished with a baked enamel finish.
- > The cylinders are machine grade.
- All pressure hoses are double wire braid with JIC fittings.
- The reservoirs are mild steel.
- These units conform to all applicable ANSI codes.