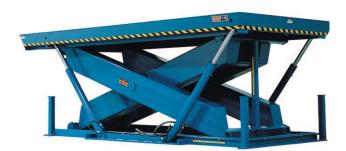

## MODEL JSL-12007 JUMBO SCISSORS LIFT

2 Years Parts & Labor/10 Years Structural Warranty

When you need a lift table that can handle a load of up to 20 ft. long and weighing up to 40,000 lbs. you need a Jumbo Single lift table. These units will provide the power needed to lift large, cumbersome loads as much as 72".

ISO 9001:2015 Certified

Capacity:30,000 lbs. Platform Size: 9 x 15 ft. Max. End: 24,000 lbs. Loading Sides: 21,000 lbs. Travel: 58 in. Lowered Height: 30 in. Raised Height: 88 in. Approx. Speed Up: 36 sec. External Motor: 35 HP Shipping Weight: 14,900 lbs.