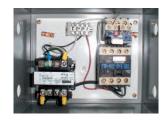

## **SPECIAL FEATURES & BENEFITS**

- All of the controllers are Underwriter Laboratory listed assemblies.
- ▶ These units are fully primed and finished with a baked enamel finish.
- ▶ The cylinders are machine grade.
- ▶ All pressure hoses are double wire braid with JIC fittings.
- The reservoirs are mild steel.
- ▶ These units conform to all applicable ANSI codes.

#### FEATURE DETAILS

▶ UL Listed Control Panel

► Machine Grade Cylinder

Double Wire Braid Hose

**▶** Power Unit