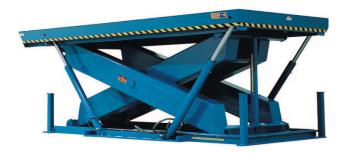

# MODEL JSL-10926 JUMBO SCISSORS LIFT

#### 2 Years Parts & Labor/10 Years Structural Warranty

When you need a lift table that can handle a load of up to 20 ft. long and weighing up to 40,000 lbs. you need a Jumbo Single lift table. These units will provide the power needed to lift large, cumbersome loads as much as 72".

#### ISO 9001:2015 Certified

Capacity: 40,000 lbs.
Platform Size: 9 x 12 ft.
Max. End: 19,000 lbs.
Loading Sides: 5,000 lbs.

Travel: 72 in.

Lowered Height: 30 in.

Raised Height: 102 in. Approx. Speed Up: 120 sec.

External Motor: 10 HP

Shipping Weight: 14,000 lbs.

40,000 lb. Capacity - 9 x 12 ft. Platform