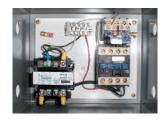

## **SPECIAL FEATURES & BENEFITS**

- All of the controllers are Underwriter Laboratory listed assemblies.
- ▶ These units are fully primed and finished with a baked enamel finish.
- ▶ The cylinders are machine grade.
- ▶ All pressure hoses are double wire braid with JIC fittings.
- The reservoirs are mild steel.
- ▶ These units conform to all applicable ANSI codes.

#### FEATURE DETAILS

► UL Listed Control Panel

► Machine Grade Cylinder

Double Wire Braid Hose

**▶** Power Unit