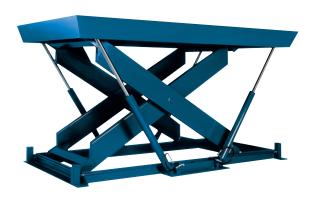

# MODEL JSL-10354 JUMBO SCISSORS LIFT

#### 2 Years Parts & Labor/10 Years Structural Warranty

When you need a lift table that can handle a load of up to 20 ft. long and weighing up to 40,000 lbs. you need a Jumbo Single lift table. These units will provide the power needed to lift large, cumbersome loads as much as 72".

#### ISO 9001:2015 Certified

Capacity: 15,000 lbs.
Platform Size: 12 x 14 ft.
Max. End: 12,000 lbs.
Loading Sides: 5,000 lbs.

Travel: 60 in.

Lowered Height: 18 in.

Raised Height: 78 in.

Approx. Speed Up: 43 sec.

External Motor: 7.5 HP

Shipping Weight: 12,600 lbs.

15,000 lb. Capacity - 12 x 14 ft. Platform